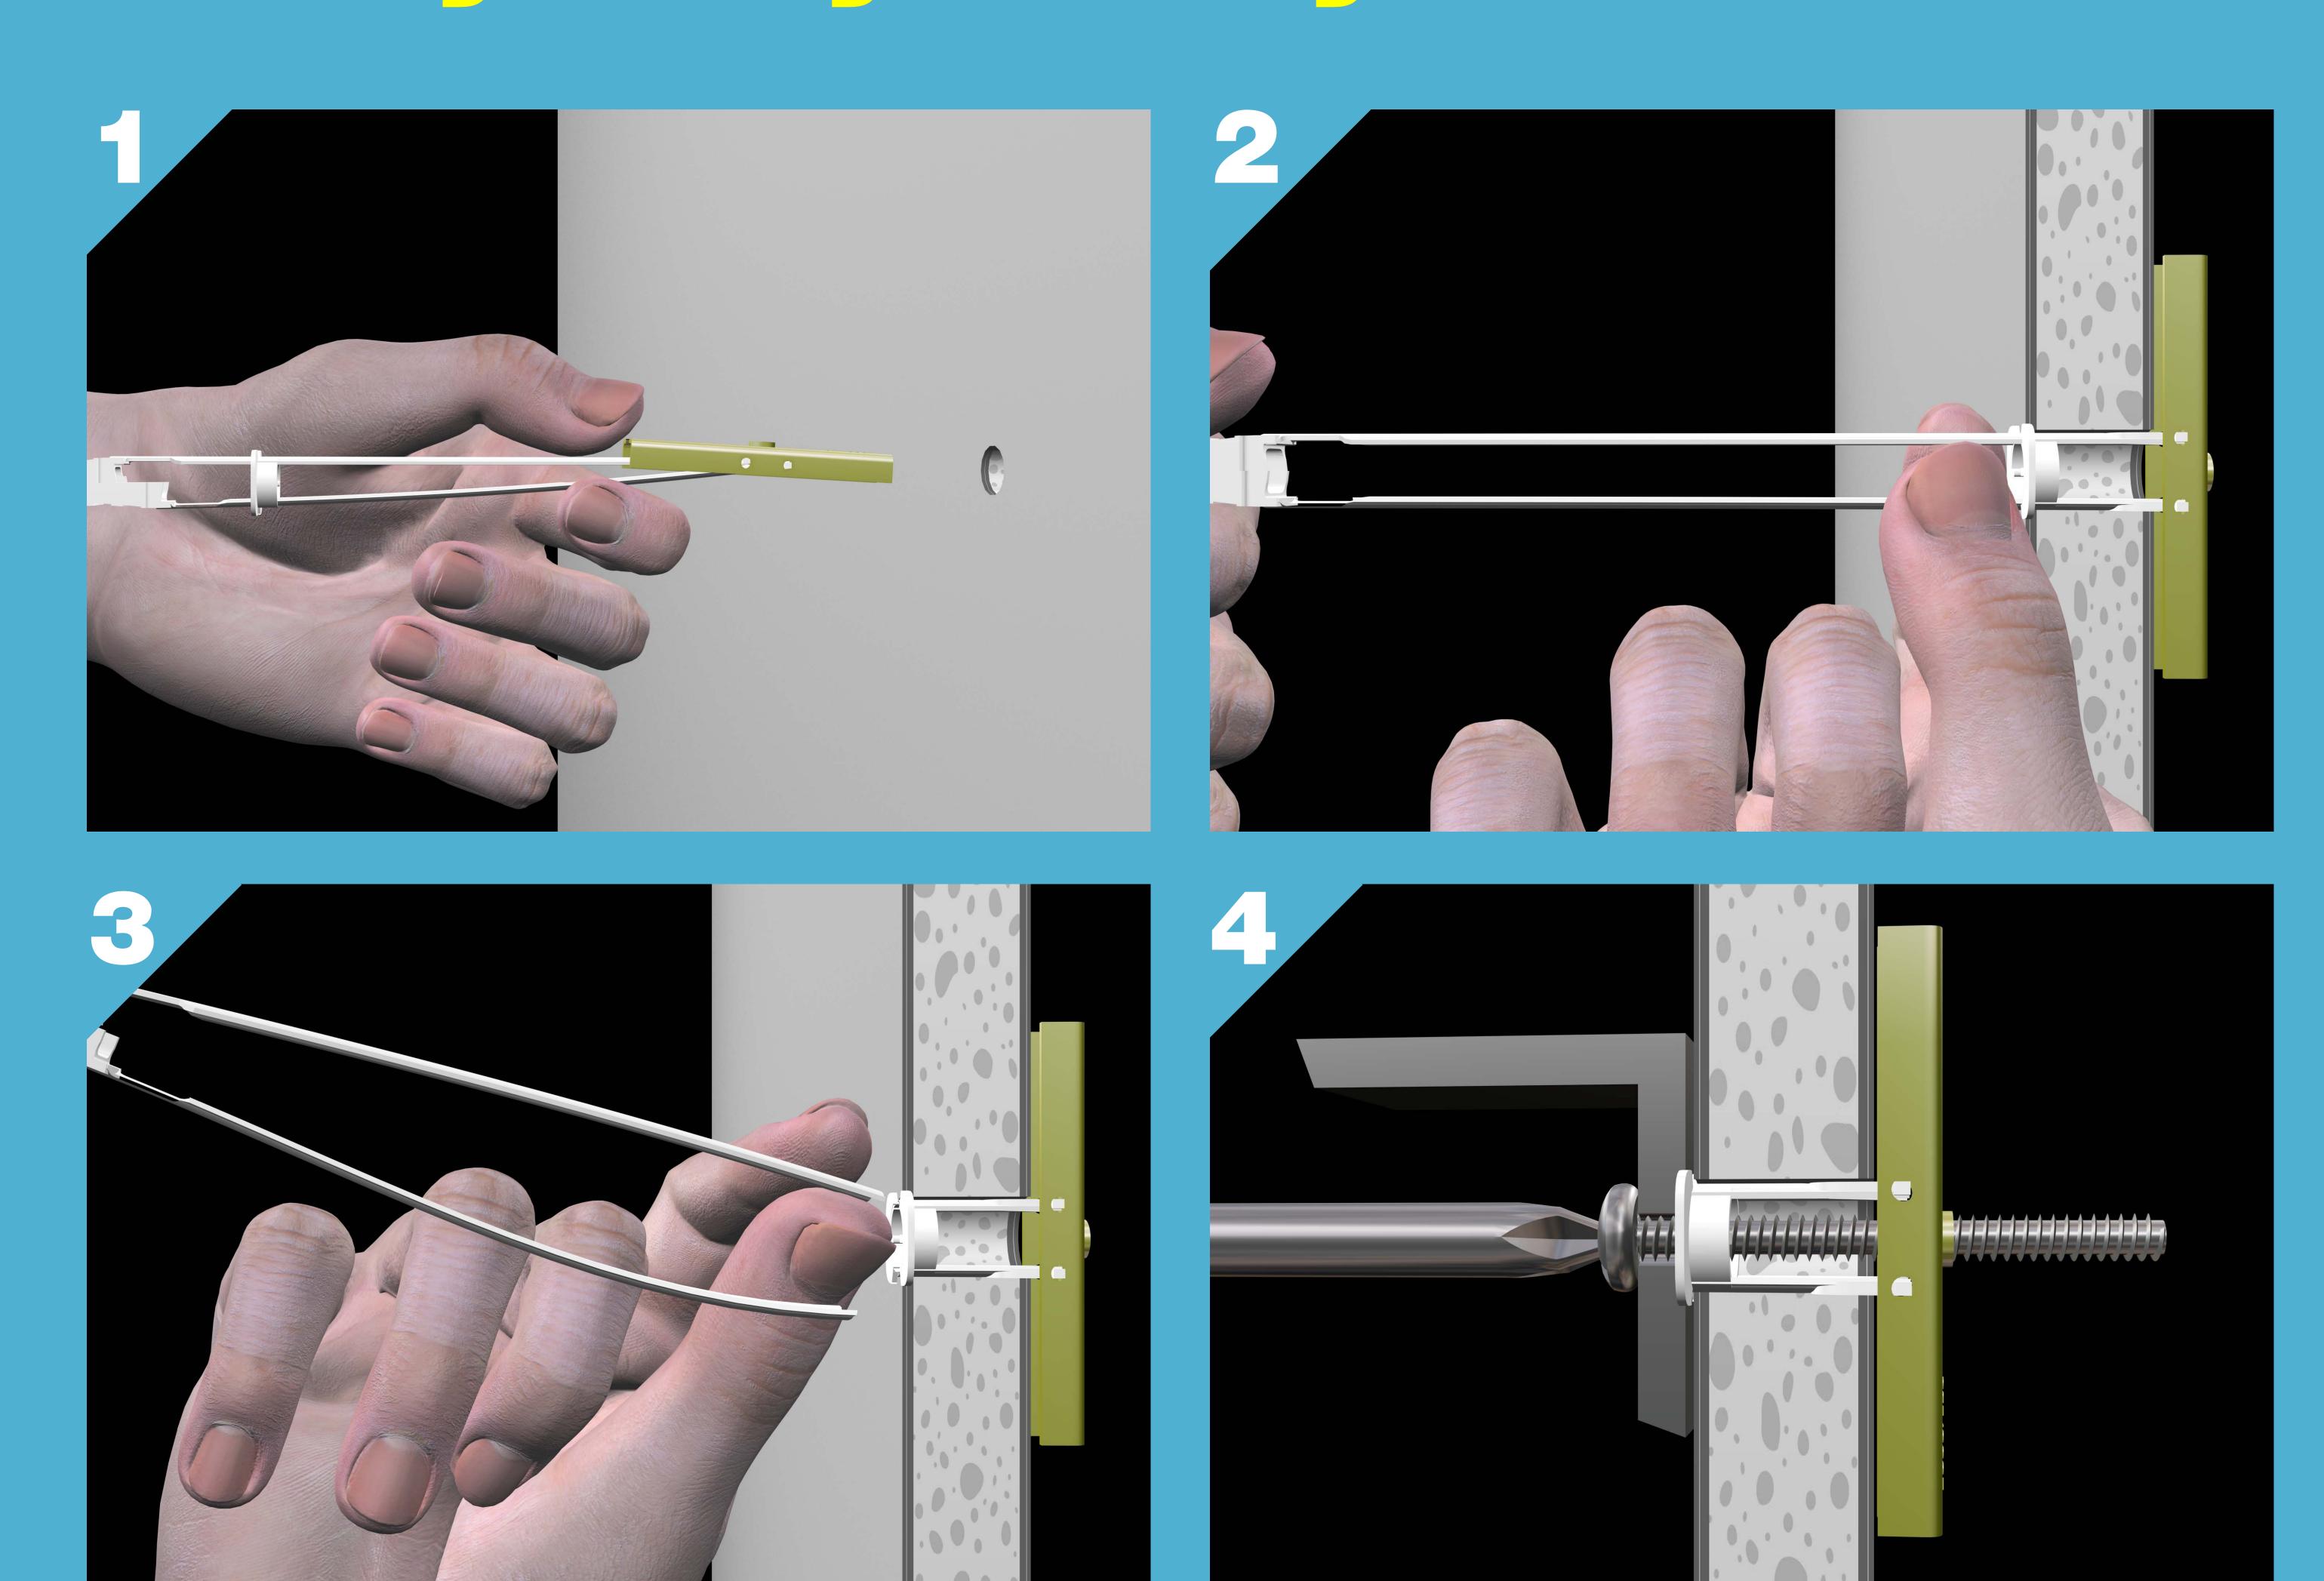

## SNAPTOGGLE® Heavy-Duty Cavity Wall Anchor

| Anchor (bolt dia.) | Tested in             | Ultimate tensile pull (kg) |
|--------------------|-----------------------|----------------------------|
| BM5 (M5)           | 12.5mm plasterboard   | 108                        |
| BM5 (M5)           | hollow concrete block | 363                        |
| BM6 (M6)           | 12.5mm plasterboard   | 120                        |
| BM6 (M6)           | hollow concrete block | 490                        |

- New, stronger straps do not break prematurely — insulation in wall will not interfere with installation
- New golden plating is 7x more corrosion-resistant
- Works in materials 9.5mm to 90mm thick
- Also available in stainless steel
   & with Imperial threads